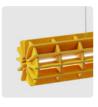

### RADIAL ROUND PET FELT PENDANT LAMP

Radial offers a universal lighting solution for commercial interiors. The design of the Radial lamp was inspired by 3D puzzles. All elements are cut from PET Felt panels and assembled into the unique shape of this lamp. The Radial lamps come with a LED tube. The lamp is available in 28 colours and 4 sizes: 600, 900, 1200, and 1500 mm, just like the Radial PET Felt Pendant Lamp.