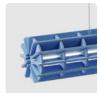

# RESFELT

## RADIAL ROUND PET FELT PENDANT LAMP SERIES

PET Felt brings new life to plastic bottles. It is a versatile, durable material with soft texture and sound-dampening properties. Pleasing to the eyes, ears and environment.

### RADIAL ROUND PET FELT PENDANT LAMP

Radial offers a universal lighting solution for commercial interiors. The design of the Radial lamp was inspired by 3D puzzles. All elements are cut from PET Felt panels and assembled into the unique shape of this lamp. The Radial lamps come with a LED tube. The lamp is available in 28 colours and 4 sizes: 600, 900, 1200, and 1500 mm, just like the Radial PET Felt Pendant Lamp.