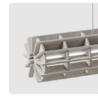

### RADIAL ROUND PET FELT PENDANT LAMP

Radial offers a universal lighting solution for commercial interiors. The design of the Radial lamp was inspired by 3D puzzles. All elements are cut from PET Felt panels and assembled into the unique shape of this lamp. The Radial lamps come with a LED tube. The lamp is available in 28 colours and 4 sizes: 600, 900, 1200, and 1500 mm, just like the Radial PET Felt Pendant Lamp.

### PET FELT

PET Felt is a sustainable and durable material made from recycled plastic bottles. Thanks to its open-cellular structure, PET Felt demonstrates great acoustic properties.

PET Felt panels are soft to touch, impactresistant and easy to process.