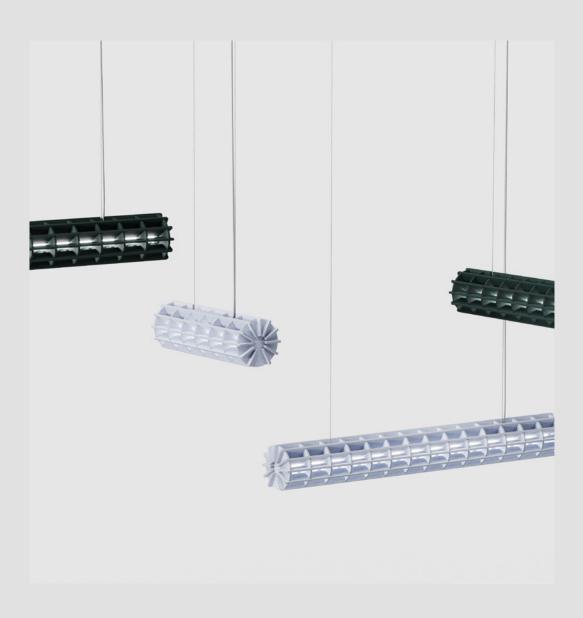

### RADIAL ROUND PET FELT PENDANT LAMP

Radial offers a universal lighting solution for commercial interiors. The design of the Radial lamp was inspired by 3D puzzles. All elements are cut from PET Felt panels and assembled into the unique shape of this lamp. The Radial lamps come with a LED tube. The lamp is available in 28 colours and 4 sizes: 600, 900, 1200, and 1500 mm, just like the Radial PET Felt Pendant Lamp.

Material PET Felt

Size 681 x 212 x 212 mm

986 x 212 x 212 mm 1290 x 212 x 212 mm 1590 x 212 x 212 mm

Cable length 3000 mm

Weight 1,8 / 2,3 / 2,9 / 3,7 kg

Reaction to fire

classification

LED tube LED-TL for 220 - 240V

Voltage 220-240V

Power 8W / 12W / 12,5W / 18,2W Light output 1050 / 1575 / 2100 / 2200Lm

B-s1, d0

Colour temperature 4000K