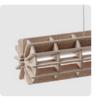

### RADIAL ROUND PET FELT PENDANT LAMP

Radial offers a universal lighting solution for commercial interiors. The design of the Radial lamp was inspired by 3D puzzles. All elements are cut from PET Felt panels and assembled into the unique shape of this lamp. The Radial lamps come with a LED tube. The lamp is available in 28 colours and 4 sizes: 600, 900, 1200, and 1500 mm, just like the Radial PET Felt Pendant Lamp.

### PET FELT

PET Felt is a sustainable and durable material made from recycled plastic bottles. Thanks to its open-cellular structure, PET Felt demonstrates great acoustic properties.

PET Felt panels are soft to touch, impactresistant and easy to process.