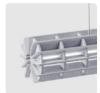

Material PET Felt

Size 681 x 212 x 212 mm

986 x 212 x 212 mm 1290 x 212 x 212 mm 1590 x 212 x 212 mm

Cable length 3000 mm

Weight 1,8 / 2,3 / 2,9 / 3,7 kg

Reaction to fire

classification

LED tube LED-TL for 220 - 240V

Voltage 220-240V

Power 8W / 12W / 12,5W / 18,2W Light output 1050 / 1575 / 2100 / 2200Lm

B-s1, d0

Colour temperature 4000K