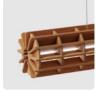

### RADIAL ROUND PET FELT PENDANT LAMP

Radial offers a universal lighting solution for commercial interiors. The design of the Radial lamp was inspired by 3D puzzles. All elements are cut from PET Felt panels and assembled into the unique shape of this lamp. The Radial lamps come with a LED tube. The lamp is available in 28 colours and 4 sizes: 600, 900, 1200, and 1500 mm, just like the Radial PET Felt Pendant Lamp.