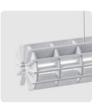

### RADIAL ROUND PET FELT PENDANT LAMP

Radial offers a universal lighting solution for commercial interiors. The design of the Radial lamp was inspired by 3D puzzles. All elements are cut from PET Felt panels and assembled into the unique shape of this lamp. The Radial lamps come with a LED tube. The lamp is available in 28 colours and 4 sizes: 600, 900, 1200, and 1500 mm, just like the Radial PET Felt Pendant Lamp.

### PET FELT

PET Felt is a sustainable and durable material made from recycled plastic bottles. Thanks to its open-cellular structure, PET Felt demonstrates great acoustic properties.

PET Felt panels are soft to touch, impactresistant and easy to process.