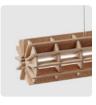

### RADIAL ROUND PET FELT PENDANT LAMP

Radial offers a universal lighting solution for commercial interiors. The design of the Radial lamp was inspired by 3D puzzles. All elements are cut from PET Felt panels and assembled into the unique shape of this lamp. The Radial lamps come with a LED tube. The lamp is available in 28 colours and 4 sizes: 600, 900, 1200, and 1500 mm, just like the Radial PET Felt Pendant Lamp.