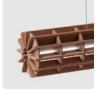

# RESFELT

## RADIAL ROUND PET FELT PENDANT LAMP SERIES

PET Felt brings new life to plastic bottles. It is a versatile, durable material with soft texture and sound-dampening properties. Pleasing to the eyes, ears and environment.

### RADIAL ROUND PET FELT PENDANT LAMP

Radial offers a universal lighting solution for commercial interiors. The design of the Radial lamp was inspired by 3D puzzles. All elements are cut from PET Felt panels and assembled into the unique shape of this lamp. The Radial lamps come with a LED tube. The lamp is available in 28 colours and 4 sizes: 600, 900, 1200, and 1500 mm, just like the Radial PET Felt Pendant Lamp.