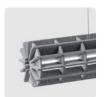

# RESFELT

## RADIAL ROUND PET FELT PENDANT LAMP SERIES

PET Felt brings new life to plastic bottles. It is a versatile, durable material with soft texture and sound-dampening properties. Pleasing to the eyes, ears and environment.

### RADIAL ROUND PET FELT PENDANT LAMP

Radial offers a universal lighting solution for commercial interiors. The design of the Radial lamp was inspired by 3D puzzles. All elements are cut from PET Felt panels and assembled into the unique shape of this lamp. The Radial lamps come with a LED tube. The lamp is available in 28 colours and 4 sizes: 600, 900, 1200, and 1500 mm, just like the Radial PET Felt Pendant Lamp.

### PET FELT

PET Felt is a sustainable and durable material made from recycled plastic bottles. Thanks to its open-cellular structure, PET Felt demonstrates great acoustic properties.

PET Felt panels are soft to touch, impactresistant and easy to process.