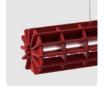

# RESFELT

## RADIAL ROUND PET FELT PENDANT LAMP SERIES

PET Felt brings new life to plastic bottles. It is a versatile, durable material with soft texture and sound-dampening properties. Pleasing to the eyes, ears and environment.

### RADIAL ROUND PET FELT PENDANT LAMP

Radial offers a universal lighting solution for commercial interiors. The design of the Radial lamp was inspired by 3D puzzles. All elements are cut from PET Felt panels and assembled into the unique shape of this lamp. The Radial lamps come with a LED tube. The lamp is available in 28 colours and 4 sizes: 600, 900, 1200, and 1500 mm, just like the Radial PET Felt Pendant Lamp.