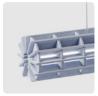

### RADIAL ROUND PET FELT PENDANT LAMP

Radial offers a universal lighting solution for commercial interiors. The design of the Radial lamp was inspired by 3D puzzles. All elements are cut from PET Felt panels and assembled into the unique shape of this lamp. The Radial lamps come with a LED tube. The lamp is available in 28 colours and 4 sizes: 600, 900, 1200, and 1500 mm, just like the Radial PET Felt Pendant Lamp.

### PET FELT

PET Felt is a sustainable and durable material made from recycled plastic bottles. Thanks to its open-cellular structure, PET Felt demonstrates great acoustic properties.

PET Felt panels are soft to touch, impactresistant and easy to process.