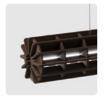

# RESFELT

## RADIAL ROUND PET FELT PENDANT LAMP SERIES

PET Felt brings new life to plastic bottles. It is a versatile, durable material with soft texture and sound-dampening properties. Pleasing to the eyes, ears and environment.

### RADIAL ROUND PET FELT PENDANT LAMP

Radial offers a universal lighting solution for commercial interiors. The design of the Radial lamp was inspired by 3D puzzles. All elements are cut from PET Felt panels and assembled into the unique shape of this lamp. The Radial lamps come with a LED tube. The lamp is available in 28 colours and 4 sizes: 600, 900, 1200, and 1500 mm, just like the Radial PET Felt Pendant Lamp.