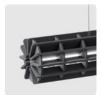

# RESFELT

## RADIAL ROUND PET FELT PENDANT LAMP SERIES

PET Felt brings new life to plastic bottles. It is a versatile, durable material with soft texture and sound-dampening properties. Pleasing to the eyes, ears and environment.

### RADIAL ROUND PET FELT PENDANT LAMP

Radial offers a universal lighting solution for commercial interiors. The design of the Radial lamp was inspired by 3D puzzles. All elements are cut from PET Felt panels and assembled into the unique shape of this lamp. The Radial lamps come with a LED tube. The lamp is available in 28 colours and 4 sizes: 600, 900, 1200, and 1500 mm, just like the Radial PET Felt Pendant Lamp.

### PET FELT

PET Felt is a sustainable and durable material made from recycled plastic bottles. Thanks to its open-cellular structure, PET Felt demonstrates great acoustic properties.

PET Felt panels are soft to touch, impactresistant and easy to process.