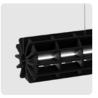

# RESFELT

## RADIAL ROUND PET FELT PENDANT LAMP SERIES

PET Felt brings new life to plastic bottles. It is a versatile, durable material with soft texture and sound-dampening properties. Pleasing to the eyes, ears and environment.

### RADIAL ROUND PET FELT PENDANT LAMP

Radial offers a universal lighting solution for commercial interiors. The design of the Radial lamp was inspired by 3D puzzles. All elements are cut from PET Felt panels and assembled into the unique shape of this lamp. The Radial lamps come with a LED tube. The lamp is available in 28 colours and 4 sizes: 600, 900, 1200, and 1500 mm, just like the Radial PET Felt Pendant Lamp.

### PET FELT

PET Felt is a sustainable and durable material made from recycled plastic bottles. Thanks to its open-cellular structure, PET Felt demonstrates great acoustic properties.

PET Felt panels are soft to touch, impactresistant and easy to process.