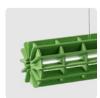

# RESFELT

## RADIAL ROUND PET FELT PENDANT LAMP SERIES

PET Felt brings new life to plastic bottles. It is a versatile, durable material with soft texture and sound-dampening properties. Pleasing to the eyes, ears and environment.

### RADIAL ROUND PET FELT PENDANT LAMP

Radial offers a universal lighting solution for commercial interiors. The design of the Radial lamp was inspired by 3D puzzles. All elements are cut from PET Felt panels and assembled into the unique shape of this lamp. The Radial lamps come with a LED tube. The lamp is available in 28 colours and 4 sizes: 600, 900, 1200, and 1500 mm, just like the Radial PET Felt Pendant Lamp.

### PET FELT

PET Felt is a sustainable and durable material made from recycled plastic bottles. Thanks to its open-cellular structure, PET Felt demonstrates great acoustic properties.

PET Felt panels are soft to touch, impactresistant and easy to process.