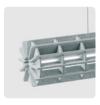

### RADIAL ROUND PET FELT PENDANT LAMP

Radial offers a universal lighting solution for commercial interiors. The design of the Radial lamp was inspired by 3D puzzles. All elements are cut from PET Felt panels and assembled into the unique shape of this lamp. The Radial lamps come with a LED tube. The lamp is available in 28 colours and 4 sizes: 600, 900, 1200, and 1500 mm, just like the Radial PET Felt Pendant Lamp.

### PET FELT

PET Felt is a sustainable and durable material made from recycled plastic bottles. Thanks to its open-cellular structure, PET Felt demonstrates great acoustic properties.

PET Felt panels are soft to touch, impactresistant and easy to process.