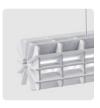

#### RADIAL PET FELT PENDANT LAMP

Radial offers a universal lighting solution for commercial interiors. The design of the Radial lamp was inspired by 3D puzzles. All elements are cut from PET Felt panels and assembled into the unique shape of this lamp. The Radial lamps come with a LED tube and is available in 28 colours and 4 sizes: 600, 900, 1200, and 1500 mm. Additionally, ReFelt offers a round variant of the lamp.

#### PET FELT

PET Felt is a sustainable and durable material made from recycled plastic bottles. Thanks to its open-cellular structure, PET Felt demonstrates great acoustic properties. PET Felt panels are soft to touch, impactresistant and easy to process.