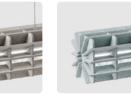

#### RADIAL PET FELT PENDANT LAMP

Radial offers a universal lighting solution for commercial interiors. The design of the Radial lamp was inspired by 3D puzzles. All elements are cut from PET Felt panels and assembled into the unique shape of this lamp. The Radial lamps come with a LED tube and is available in 28 colours and 4 sizes: 600, 900, 1200, and 1500 mm. Additionally, ReFelt offers a round variant of the lamp.

#### PET FELT

PET Felt is a sustainable and durable material made from recycled plastic bottles. Thanks to its open-cellular structure, PET Felt demonstrates great acoustic properties. PET Felt panels are soft to touch, impactresistant and easy to process.