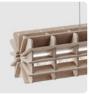

#### RADIAL PET FELT PENDANT LAMP

Radial offers a universal lighting solution for commercial interiors. The design of the Radial lamp was inspired by 3D puzzles. All elements are cut from PET Felt panels and assembled into the unique shape of this lamp. The Radial lamps come with a LED tube and is available in 28 colours and 4 sizes: 600, 900, 1200, and 1500 mm. Additionally, ReFelt offers a round variant of the lamp.

#### PET FELT

PET Felt is a sustainable and durable material made from recycled plastic bottles. Thanks to its open-cellular structure, PET Felt demonstrates great acoustic properties. PET Felt panels are soft to touch, impactresistant and easy to process.