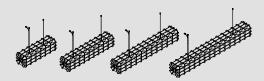

#### AVAILABLE IN 28 COLOUR BLENDS

- Made from recycled plastic bottles
- · Sturdy material that is soft to the touch
- Delivered preassembled
- Easy to recycle
- Available in 28 colours and 4 sizes:
  600 / 900 / 1200 / 1500 mm

Material PET Felt

Size 681 x 212 x 212 mm

986 x 212 x 212 mm 1290 x 212 x 212 mm 1590 x 212 x 212 mm

Cable length 3000 mm

Weight 1,9 / 2,5 / 3,2 / 4,1 kg

Reaction to fire

classification

LED tube LED-TL for 220 - 240V