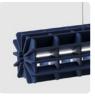

#### RADIAL PET FELT PENDANT LAMP

Radial offers a universal lighting solution for commercial interiors. The design of the Radial lamp was inspired by 3D puzzles. All elements are cut from PET Felt panels and assembled into the unique shape of this lamp. The Radial lamps come with a LED tube and is available in 28 colours and 4 sizes: 600, 900, 1200, and 1500 mm. Additionally, ReFelt offers a round variant of the lamp.

#### PET FELT

PET Felt is a sustainable and durable material made from recycled plastic bottles. Thanks to its open-cellular structure, PET Felt demonstrates great acoustic properties. PET Felt panels are soft to touch, impactresistant and easy to process.