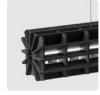

#### RADIAL PET FELT PENDANT LAMP

Radial offers a universal lighting solution for commercial interiors. The design of the Radial lamp was inspired by 3D puzzles. All elements are cut from PET Felt panels and assembled into the unique shape of this lamp. The Radial lamps come with a LED tube and is available in 28 colours and 4 sizes: 600, 900, 1200, and 1500 mm. Additionally, ReFelt offers a round variant of the lamp.

#### PET FELT

PET Felt is a sustainable and durable material made from recycled plastic bottles. Thanks to its open-cellular structure, PET Felt demonstrates great acoustic properties. PET Felt panels are soft to touch, impactresistant and easy to process.