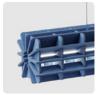

#### RADIAL PET FELT PENDANT LAMP

Radial offers a universal lighting solution for commercial interiors. The design of the Radial lamp was inspired by 3D puzzles. All elements are cut from PET Felt panels and assembled into the unique shape of this lamp. The Radial lamps come with a LED tube and is available in 28 colours and 4 sizes: 600, 900, 1200, and 1500 mm. Additionally, ReFelt offers a round variant of the lamp.

#### PET FELT

PET Felt is a sustainable and durable material made from recycled plastic bottles. Thanks to its open-cellular structure, PET Felt demonstrates great acoustic properties. PET Felt panels are soft to touch, impactresistant and easy to process.