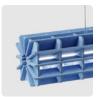

#### RADIAL PET FELT PENDANT LAMP

Radial offers a universal lighting solution for commercial interiors. The design of the Radial lamp was inspired by 3D puzzles. All elements are cut from PET Felt panels and assembled into the unique shape of this lamp. The Radial lamps come with a LED tube and is available in 28 colours and 4 sizes: 600, 900, 1200, and 1500 mm. Additionally, ReFelt offers a round variant of the lamp.

#### PET FELT

PET Felt is a sustainable and durable material made from recycled plastic bottles. Thanks to its open-cellular structure, PET Felt demonstrates great acoustic properties. PET Felt panels are soft to touch, impactresistant and easy to process.