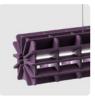

#### RADIAL PET FELT PENDANT LAMP

Radial offers a universal lighting solution for commercial interiors. The design of the Radial lamp was inspired by 3D puzzles. All elements are cut from PET Felt panels and assembled into the unique shape of this lamp. The Radial lamps come with a LED tube and is available in 28 colours and 4 sizes: 600, 900, 1200, and 1500 mm. Additionally, ReFelt offers a round variant of the lamp.

#### PET FELT

PET Felt is a sustainable and durable material made from recycled plastic bottles. Thanks to its open-cellular structure, PET Felt demonstrates great acoustic properties. PET Felt panels are soft to touch, impactresistant and easy to process.