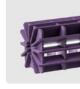

#### RADIAL PET FELT PENDANT LAMP

Radial offers a universal lighting solution for commercial interiors. The design of the Radial lamp was inspired by 3D puzzles. All elements are cut from PET Felt panels and assembled into the unique shape of this lamp. The Radial lamps come with a LED tube and is available in 28 colours and 4 sizes: 600, 900, 1200, and 1500 mm. Additionally, ReFelt offers a round variant of the lamp.

#### PET FELT

PET Felt is a sustainable and durable material made from recycled plastic bottles. Thanks to its open-cellular structure, PET Felt demonstrates great acoustic properties. PET Felt panels are soft to touch, impactresistant and easy to process.