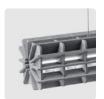

#### RADIAL PET FELT PENDANT LAMP

Radial offers a universal lighting solution for commercial interiors. The design of the Radial lamp was inspired by 3D puzzles. All elements are cut from PET Felt panels and assembled into the unique shape of this lamp. The Radial lamps come with a LED tube and is available in 28 colours and 4 sizes: 600, 900, 1200, and 1500 mm. Additionally, ReFelt offers a round variant of the lamp.

#### PET FELT

PET Felt is a sustainable and durable material made from recycled plastic bottles. Thanks to its open-cellular structure, PET Felt demonstrates great acoustic properties. PET Felt panels are soft to touch, impactresistant and easy to process.