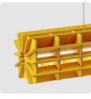

#### RADIAL PET FELT PENDANT LAMP

Radial offers a universal lighting solution for commercial interiors. The design of the Radial lamp was inspired by 3D puzzles. All elements are cut from PET Felt panels and assembled into the unique shape of this lamp. The Radial lamps come with a LED tube and is available in 28 colours and 4 sizes: 600, 900, 1200, and 1500 mm. Additionally, ReFelt offers a round variant of the lamp.

#### PET FELT

PET Felt is a sustainable and durable material made from recycled plastic bottles. Thanks to its open-cellular structure, PET Felt demonstrates great acoustic properties. PET Felt panels are soft to touch, impactresistant and easy to process.