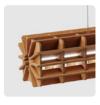

#### RADIAL PET FELT PENDANT LAMP

Radial offers a universal lighting solution for commercial interiors. The design of the Radial lamp was inspired by 3D puzzles. All elements are cut from PET Felt panels and assembled into the unique shape of this lamp. The Radial lamps come with a LED tube and is available in 28 colours and 4 sizes: 600, 900, 1200, and 1500 mm. Additionally, ReFelt offers a round variant of the lamp.

#### PET FELT

PET Felt is a sustainable and durable material made from recycled plastic bottles. Thanks to its open-cellular structure, PET Felt demonstrates great acoustic properties. PET Felt panels are soft to touch, impactresistant and easy to process.