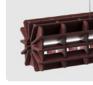

#### RADIAL PET FELT PENDANT LAMP

Radial offers a universal lighting solution for commercial interiors. The design of the Radial lamp was inspired by 3D puzzles. All elements are cut from PET Felt panels and assembled into the unique shape of this lamp. The Radial lamps come with a LED tube and is available in 28 colours and 4 sizes: 600, 900, 1200, and 1500 mm. Additionally, ReFelt offers a round variant of the lamp.

#### PET FELT

PET Felt is a sustainable and durable material made from recycled plastic bottles. Thanks to its open-cellular structure, PET Felt demonstrates great acoustic properties. PET Felt panels are soft to touch, impactresistant and easy to process.