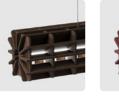

#### RADIAL PET FELT PENDANT LAMP

Radial offers a universal lighting solution for commercial interiors. The design of the Radial lamp was inspired by 3D puzzles. All elements are cut from PET Felt panels and assembled into the unique shape of this lamp. The Radial lamps come with a LED tube and is available in 28 colours and 4 sizes: 600, 900, 1200, and 1500 mm. Additionally, ReFelt offers a round variant of the lamp.

#### PET FELT

PET Felt is a sustainable and durable material made from recycled plastic bottles. Thanks to its open-cellular structure, PET Felt demonstrates great acoustic properties. PET Felt panels are soft to touch, impactresistant and easy to process.