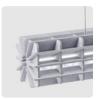

# RESFELT

## RADIAL PET FELT PENDANT LAMP SERIES

PET Felt brings new life to plastic bottles. It is a versatile, durable material with soft texture and sound-dampening properties. Pleasing to the eyes, ears and environment.

#### RADIAL PET FELT PENDANT LAMP

Radial offers a universal lighting solution for commercial interiors. The design of the Radial lamp was inspired by 3D puzzles. All elements are cut from PET Felt panels and assembled into the unique shape of this lamp. The Radial lamps come with a LED tube and is available in 28 colours and 4 sizes: 600, 900, 1200, and 1500 mm. Additionally, ReFelt offers a round variant of the lamp.

#### PET FELT

PET Felt is a sustainable and durable material made from recycled plastic bottles. Thanks to its open-cellular structure, PET Felt demonstrates great acoustic properties. PET Felt panels are soft to touch, impactresistant and easy to process.