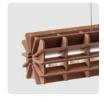

#### RADIAL PET FELT PENDANT LAMP

Radial offers a universal lighting solution for commercial interiors. The design of the Radial lamp was inspired by 3D puzzles. All elements are cut from PET Felt panels and assembled into the unique shape of this lamp. The Radial lamps come with a LED tube and is available in 28 colours and 4 sizes: 600, 900, 1200, and 1500 mm. Additionally, ReFelt offers a round variant of the lamp.

#### PET FELT

PET Felt is a sustainable and durable material made from recycled plastic bottles. Thanks to its open-cellular structure, PET Felt demonstrates great acoustic properties. PET Felt panels are soft to touch, impactresistant and easy to process.