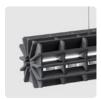

#### RADIAL PET FELT PENDANT LAMP

Radial offers a universal lighting solution for commercial interiors. The design of the Radial lamp was inspired by 3D puzzles. All elements are cut from PET Felt panels and assembled into the unique shape of this lamp. The Radial lamps come with a LED tube and is available in 28 colours and 4 sizes: 600, 900, 1200, and 1500 mm. Additionally, ReFelt offers a round variant of the lamp.

#### PET FELT

PET Felt is a sustainable and durable material made from recycled plastic bottles. Thanks to its open-cellular structure, PET Felt demonstrates great acoustic properties. PET Felt panels are soft to touch, impactresistant and easy to process.