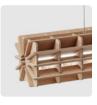

#### RADIAL PET FELT PENDANT LAMP

Radial offers a universal lighting solution for commercial interiors. The design of the Radial lamp was inspired by 3D puzzles. All elements are cut from PET Felt panels and assembled into the unique shape of this lamp. The Radial lamps come with a LED tube and is available in 28 colours and 4 sizes: 600, 900, 1200, and 1500 mm. Additionally, ReFelt offers a round variant of the lamp.

#### PET FELT

PET Felt is a sustainable and durable material made from recycled plastic bottles. Thanks to its open-cellular structure, PET Felt demonstrates great acoustic properties. PET Felt panels are soft to touch, impactresistant and easy to process.