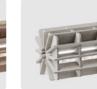

#### RADIAL PET FELT PENDANT LAMP

Radial offers a universal lighting solution for commercial interiors. The design of the Radial lamp was inspired by 3D puzzles. All elements are cut from PET Felt panels and assembled into the unique shape of this lamp. The Radial lamps come with a LED tube and is available in 28 colours and 4 sizes: 600, 900, 1200, and 1500 mm. Additionally, ReFelt offers a round variant of the lamp.

#### PET FELT

PET Felt is a sustainable and durable material made from recycled plastic bottles. Thanks to its open-cellular structure, PET Felt demonstrates great acoustic properties. PET Felt panels are soft to touch, impactresistant and easy to process.