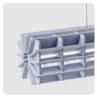

#### RADIAL PET FELT PENDANT LAMP

Radial offers a universal lighting solution for commercial interiors. The design of the Radial lamp was inspired by 3D puzzles. All elements are cut from PET Felt panels and assembled into the unique shape of this lamp. The Radial lamps come with a LED tube and is available in 28 colours and 4 sizes: 600, 900, 1200, and 1500 mm. Additionally, ReFelt offers a round variant of the lamp.

#### PET FELT

PET Felt is a sustainable and durable material made from recycled plastic bottles. Thanks to its open-cellular structure, PET Felt demonstrates great acoustic properties. PET Felt panels are soft to touch, impactresistant and easy to process.