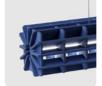

#### RADIAL PET FELT PENDANT LAMP

Radial offers a universal lighting solution for commercial interiors. The design of the Radial lamp was inspired by 3D puzzles. All elements are cut from PET Felt panels and assembled into the unique shape of this lamp. The Radial lamps come with a LED tube and is available in 28 colours and 4 sizes: 600, 900, 1200, and 1500 mm. Additionally, ReFelt offers a round variant of the lamp.

#### PET FELT

PET Felt is a sustainable and durable material made from recycled plastic bottles. Thanks to its open-cellular structure, PET Felt demonstrates great acoustic properties. PET Felt panels are soft to touch, impactresistant and easy to process.