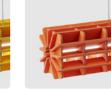

#### AVAILABLE IN 28 COLOUR BLENDS

- Made from recycled plastic bottles
- · Sturdy material that is soft to the touch
- Delivered preassembled
- Easy to recycle
- Available in 28 colours and 4 sizes:
  600 / 900 / 1200 / 1500 mm

#### **COLOURS**

(!)

Slight colour deviations can occur since the PET Felt is made from recycled fibers.