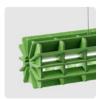

#### RADIAL PET FELT PENDANT LAMP

Radial offers a universal lighting solution for commercial interiors. The design of the Radial lamp was inspired by 3D puzzles. All elements are cut from PET Felt panels and assembled into the unique shape of this lamp. The Radial lamps come with a LED tube and is available in 28 colours and 4 sizes: 600, 900, 1200, and 1500 mm. Additionally, ReFelt offers a round variant of the lamp.

#### PET FELT

PET Felt is a sustainable and durable material made from recycled plastic bottles. Thanks to its open-cellular structure, PET Felt demonstrates great acoustic properties. PET Felt panels are soft to touch, impactresistant and easy to process.