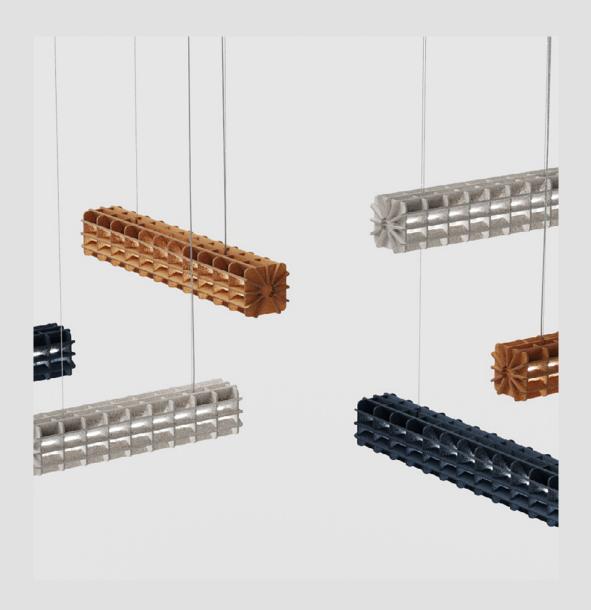

#### RADIAL PET FELT PENDANT LAMP

Radial offers a universal lighting solution for commercial interiors. The design of the Radial lamp was inspired by 3D puzzles. All elements are cut from PET Felt panels and assembled into the unique shape of this lamp. The Radial lamps come with a LED tube and is available in 28 colours and 4 sizes: 600, 900, 1200, and 1500 mm. Additionally, ReFelt offers a round variant of the lamp.

#### PET FELT

PET Felt is a sustainable and durable material made from recycled plastic bottles. Thanks to its open-cellular structure, PET Felt demonstrates great acoustic properties. PET Felt panels are soft to touch, impactresistant and easy to process.