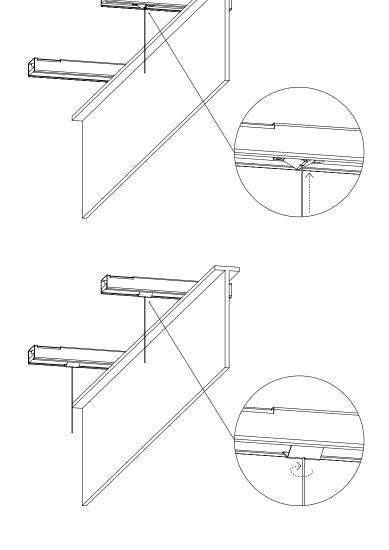

4 Push the spacer slightly upwards with the mounting plate and rotate the mounting plate 90°

(5) Push the steel cable into the cable adjusters and hang the lamp at the desired height

(6) Connect the lamp using the 5-pole plug. You are all set!