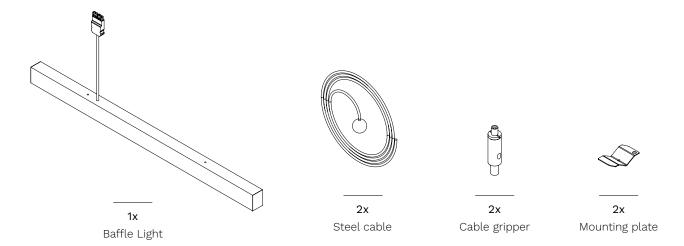

#### Attention!

 Installation only by persons with electro technical knowledge and experience.

- (1) Make sure the power is switched off
- 2 Parts required

3 Thread the mounting plate onto the steel cable