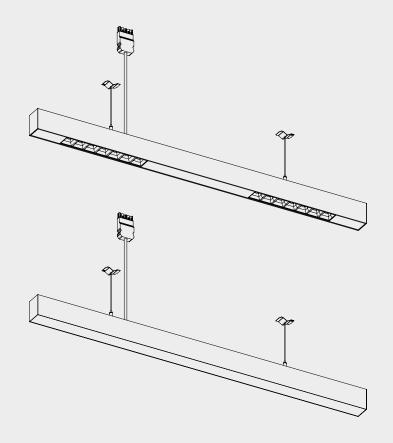

#### Baffle Light Spots 1200

| Light Output       | 3480lm         |
|--------------------|----------------|
| Voltage            | 99V-260V       |
| Power              | 19,8W          |
| Colour temperature | 3000K          |
| CRI                | 80             |
| Dimmable           | DALI           |
| Material           | Aluminium      |
| Weight             | 3,4 kg         |
| Dimensions         | 1135 x 50 x 69 |
|                    |                |

#### Baffle Light Linear 1200

| Light Output       | 2150lm         |
|--------------------|----------------|
| Voltage            | 99V-260V       |
| Power              | 25W            |
| Colour temperature | 4000K          |
| CRI                | 80             |
| Dimmable           | DALI           |
| Material           | Aluminium      |
| Weight             | 3,2 kg         |
| Diffuser           | Microprismatic |
|                    | polycarbonate  |
| Dimensions         | 1135 x 50 x 69 |

#### Attention!

 Installation only by persons with electro technical knowledge and experience.

- (1) Make sure the power is switched off
- 2 Parts required

3 Thread the mounting plate onto the steel cable

4 Push the spacer slightly upwards with the mounting plate and rotate the mounting plate 90°

(5) Push the steel cable into the cable adjusters and hang the lamp at the desired height

(6) Connect the lamp using the 5-pole plug. You are all set!