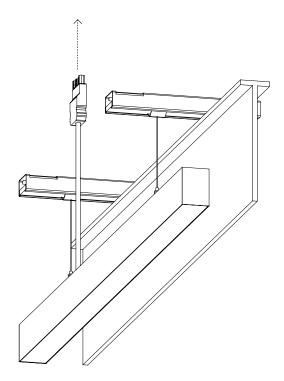

#### Attention!

 Installation only by persons with electro technical knowledge and experience.

- (1) Make sure the power is switched off
- 2 Parts required

3 Thread the mounting plate onto the steel cable

4 Push the spacer slightly upwards with the mounting plate and rotate the mounting plate 90°

(5) Push the steel cable into the cable adjusters and hang the lamp at the desired height

(6) Connect the lamp using the 5-pole plug. You are all set!