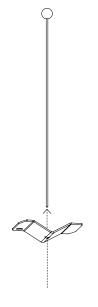

#### Attention!

 Installation only by persons with electro technical knowledge and experience.

- (1) Make sure the power is switched off
- 2 Parts required

3 Thread the mounting plate onto the steel cable