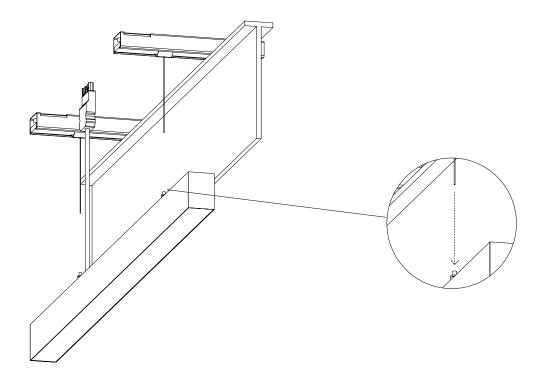

4 Push the spacer slightly upwards with the mounting plate and rotate the mounting plate 90°

(5) Push the steel cable into the cable adjusters and hang the lamp at the desired height

(6) Connect the lamp using the 5-pole plug. You are all set!