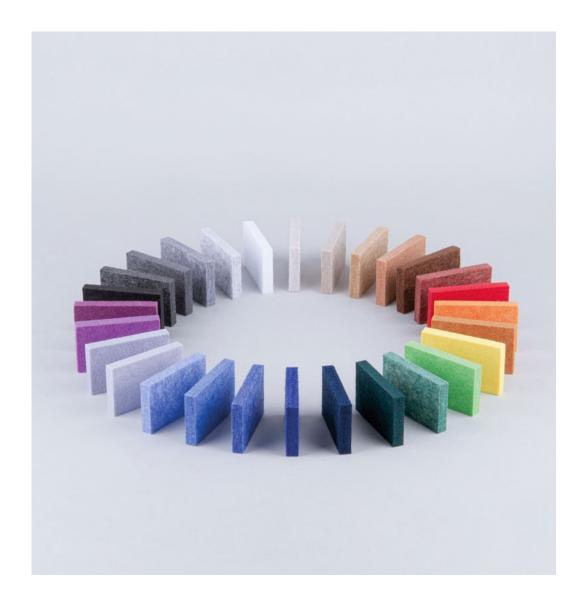

## 9MM PET FELT PANELS

ReFelt provides acoustic PET Felt panels that are made from recycled plastic bottles. It is a soft yet strong and durable material. Offering incredible sound-dampening qualities and aesthetically many possibilities.