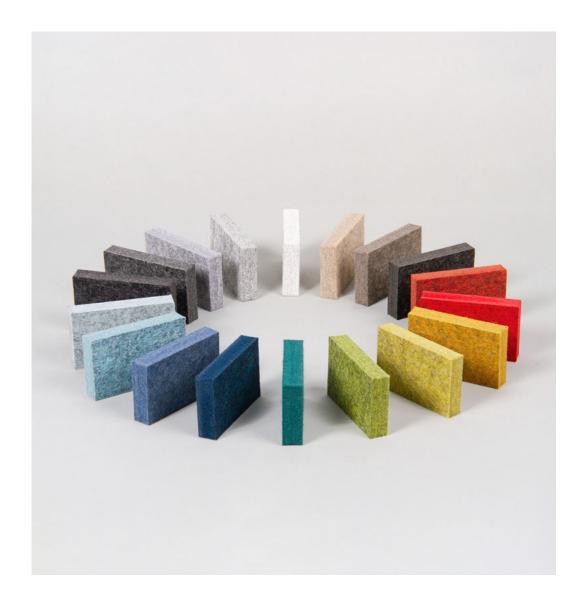

## 12MM PET FELT PANELS

ReFelt provides acoustic PET Felt panels that are made from recycled plastic bottles. It is a soft yet strong and durable material. Offering incredible sound-dampening qualities and aesthetically many possibilities.