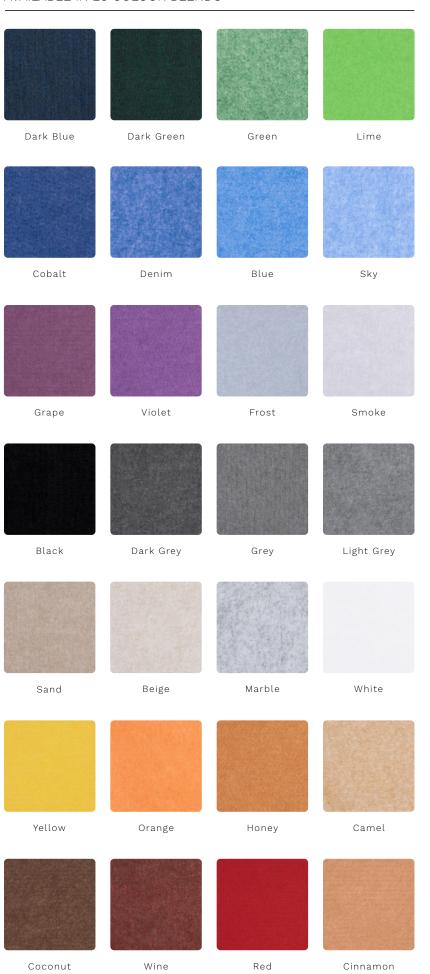

# COLOURS ①

Since PET Felt is a recycled material, slight colour deviations may occur between different batches. It is recommended to order the required quantity at once to make sure the panels come from the same batch. Keep in mind that the panels have a nap direction on both sides. To avoid alterations in appearance, we advise to check the nap direction and mount the panels on the same side.