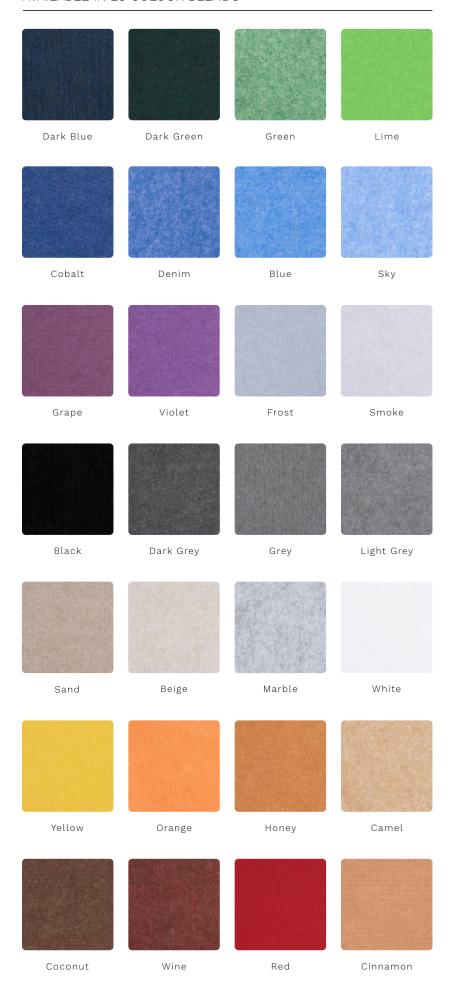

## COLOURS (!)

Since PET Felt is a recycled material, slight colour deviations may occur between different batches. It is recommended to order the required quantity at once to make sure the panels come from the same batch. Keep in mind that the panels have a nap direction on both sides. To avoid alterations in appearance, we advise to check the nap direction and mount the panels on the same side.