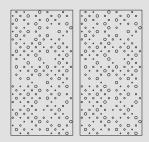

# ACOUSTIC PET FELT PANELS POINTS

PET Felt brings new life to plastic bottles. It is a versatile, durable material with soft texture and sound-dampening properties. Pleasing to the eyes, ears and environment.

- Made from recycled plastic bottles
- Tileable thru-cut pattern
- Sound-dampening effect
- Easy to mount and process
- Impact-resistant
- Sold in sets of 2 panels

Material PET Felt

Size 1200 x 600 x 9 mm

## ACOUSTIC PET FELT PANELS POINTS

With its playful geometric expression, Points panels offer a ready-to-use solution for a patterned wall design. The panels are tileable and easy to install on any surface. Applying a contrasting colour behind the thru-cut panels will create a special visual effect.