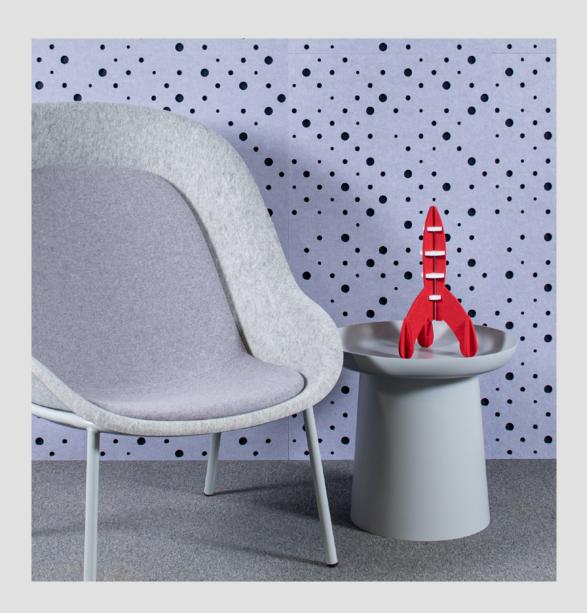

# ACOUSTIC PET FELT PANELS POINTS

PET Felt brings new life to plastic bottles. It is a versatile, durable material with soft texture and sound-dampening properties. Pleasing to the eyes, ears and environment.

## ACOUSTIC PET FELT PANELS POINTS

With its playful geometric expression, Points panels offer a ready-to-use solution for a patterned wall design. The panels are tileable and easy to install on any surface. Applying a contrasting colour behind the thru-cut panels will create a special visual effect.